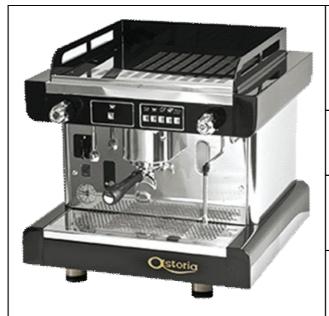

## **Product description**

Coffee machine – Semi automatic

# **Specification**

| Dimension      | Electrical      | Capacity     | Equipped with             |
|----------------|-----------------|--------------|---------------------------|
| Width: 560 mm  | Voltage: 230 V  | Boiler 6 Ltr | with One group head       |
| Height: 540 mm | Freq.: 50/60 Hz |              | with One hot water outlet |
| Depth: 560 mm  | Power: 3.0 kW   |              | with One steam wand       |
| Weight: 66 kg  | Amps: 12 amps   |              |                           |

#### **Standard Features**

- Volumetric dosing ( single or double shot)
- Automatic water refills (A. W. R.)
- Internal motor pump
- Water softener

## **Technical features**

- Body with panels in stainless steel and side panels in polyurethane resins
- Boiler and pipes made of copper; brass pipe fittings
- Available in Junior, 01, 02, 03 & 04 groups
- Dual gauges for boiler and pump pressure control
- Indicator light to indicate the machine is ON
- External softener