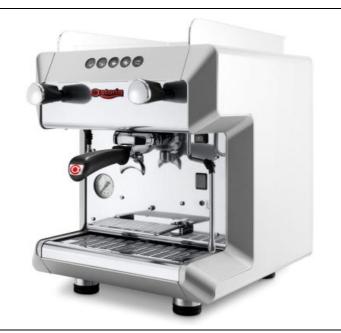

## **Product description**

Coffee machine – Semi automatic

# **Specification**

| Dimension      | Electrical      | Capacity                | Equipped with             |
|----------------|-----------------|-------------------------|---------------------------|
| Width: 395 mm  | Voltage: 230V   | Boiler- 2 Litres        | with 1 group head         |
| Height: 511 mm | Freq.: 50/60 Hz | Tank Capacity- 4 litres | with one hot water outlet |
| Depth: 545mm   | Power: 2.7 kW   |                         | withone steam wand        |
| Weight: 52 kg  | Amps: 15 amps   |                         |                           |
|                |                 |                         |                           |

### **Technical features**

- Version with vibrating pump: with 4L tank
- Thermo-syphon unit with pre-infusion
- High units with flap rack
- Control for 4 coffee doses programmable directly from the pushbuttonpanel (mod. SAE)
- Boiler with automatic loading
- Pressure switch for boiler temperature control
- Boiler pressure gauge
- Water tap
- Steam tap
- Work top lighting (mod. SAE)
- Varnished steel/plastic body