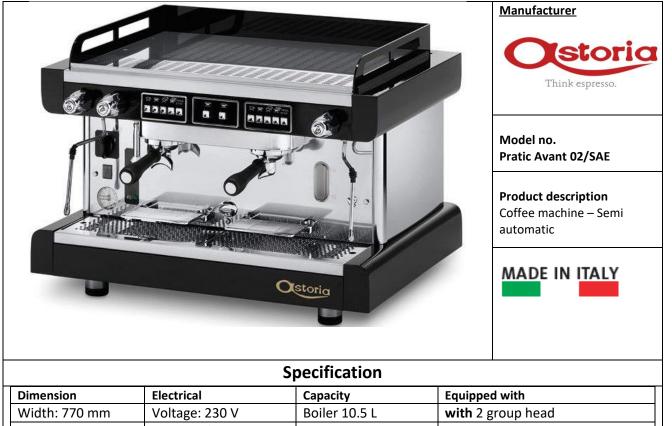

| Width: 770 mm  | Voltage: 230 V  | Boiler 10.5 L | with 2 group head         |
|----------------|-----------------|---------------|---------------------------|
| Height: 540 mm | Freq.: 50/60 Hz |               | with one hot water outlet |
| Depth: 560 mm  | Power: 3.6 kW   |               | with two steam wand       |
| Weight: 73 kg  | Amps: 15 amps   |               |                           |
|                |                 |               |                           |
|                |                 |               |                           |

| Standard Features                            | Technical features                                                                                              |
|----------------------------------------------|-----------------------------------------------------------------------------------------------------------------|
| • Volumetric dosing ( single or double shot) | <ul> <li>The model is available from 1 to 3 groups in<br/>the semi automatic and electronic version.</li> </ul> |
| • Automatic water refills (A. W. R.)         | <ul> <li>Body with panels in stainless steel and in painted steel.</li> </ul>                                   |
| Internal motor pump                          | Boiler and pipes made in copper.                                                                                |
|                                              | • Double gauges for boiler and pump pressure control.                                                           |
|                                              | <ul> <li>Pilot light indicating the water level in the<br/>boiler</li> </ul>                                    |
| Available colours                            |                                                                                                                 |
| Brilliant red/Stainless steel                |                                                                                                                 |